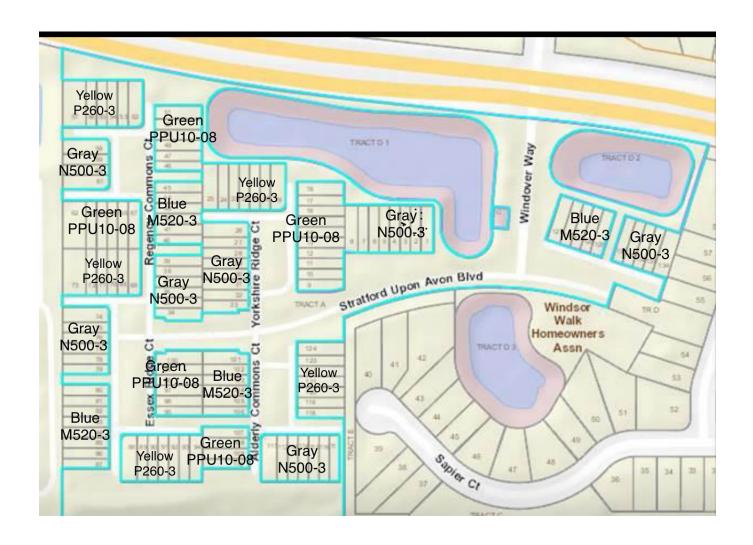

# <u>Paint for Body/Walls of Exterior Building (Marquee-Behr Paint)</u> See map below for designated color for each unit/building

• Gray: Tin Foil (N500-3 I-U E-M)

• Yellow: Vanilla Ice Cream (P260-3u)

• Blue: Charismatic Sky (M520-3u)

• Green: Minted Lemon (PPU10-08M)